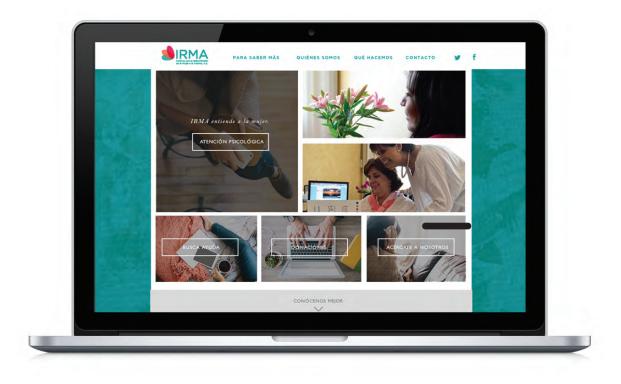

# 

IRMA branding

IRMA is a NGO that looks to offer psychological attention to people who have gone through a gestational loss at any stage of pregnancy. The visual identity, website, and communication strategy were designed.