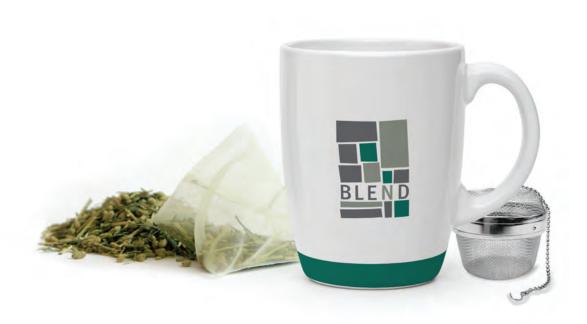

### CALEIDOSCOPIO

BLEND CONCEPT STORE

BLEND Concept Store is a store that combines clothes, furniture, accessories store, with a library and a cafeteria. The visual identity was designed and included stationary, website, menu and other applications.

## BLEND Concept Store