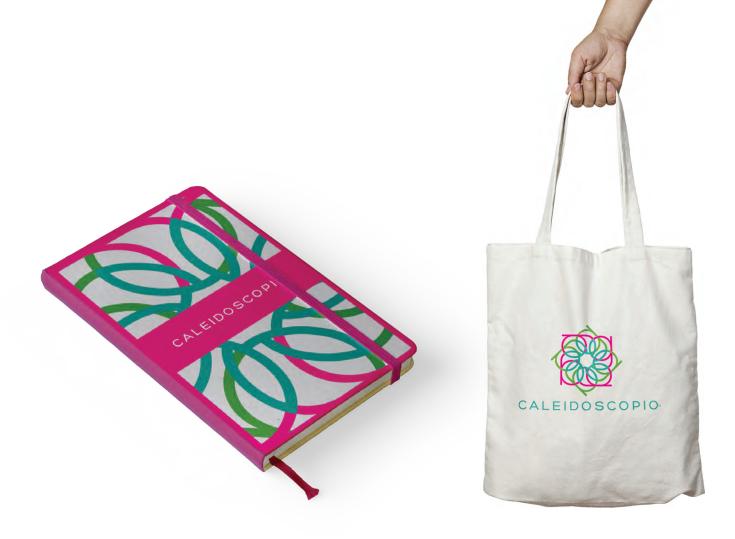

### ESTADIOS EN LOS ÁNGELES

CALEIDOSCOPIO BRANDING

"Caleidoscopio" is a store that offers traditional mexican toys. The visual identity, packaging, and promotional products were designed.