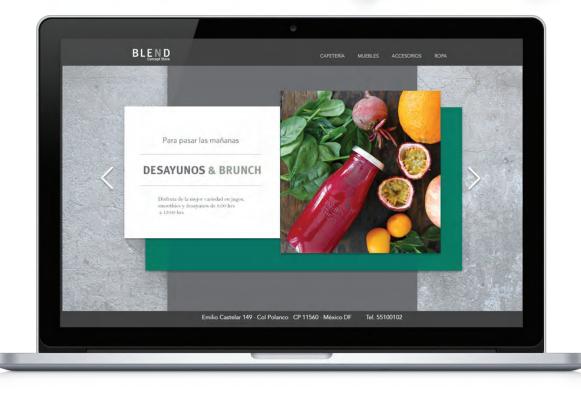

### CALEIDOSCOPIO

BLEND CONCEPT STORE

BLEND Concept Store is a store that combines clothes, furniture, accessories store, with a library and a cafeteria. The visual identity was designed and included stationary, website, menu and other applications.

## BLEND Concept Store