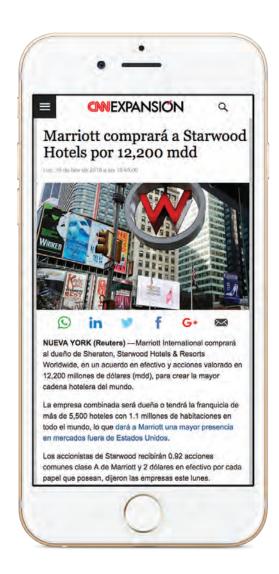

## CNNEXPANSIÓN MOBILE MOBILE SITE REDESIGN

CNNExpansión mobile site redesign.

### Todo lo que de llegar al Gran México

=

CNNEXPA

(CNNExpansión) — Tras do México, la Fórmula 1 regress Distrito Federal) el próximo v el Gran Premio de México, a Hermanos Rodríguez.

El evento automovilístico pro millones de dólares (mdd) y u durante los cinco años que p acuerdo con datos de Compa Entretenimiento (CIE). ÚLTIMAS NOTICIAS EMPRESAS